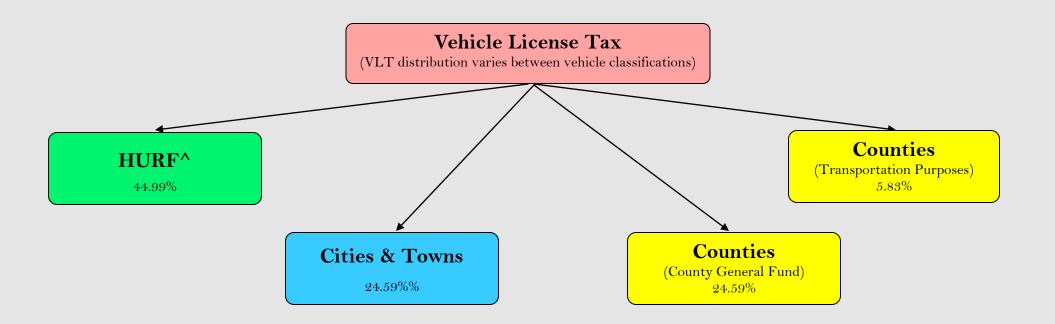

## VEHICLE LICENSE TAX DISTRIBUTION

^ Includes distribution of the State Highway
Fund Share of HURF VLT to the State General
Fund. 44.99% includes amounts to statutorily
be transferred directly to the State Highway
Fund before the distribution to HURF.

## Notes:

- 1. The distribution percentage for each recipient based on statutory distribution listed in A.R.S. 28-5801.
- 2. The State General Fund and State Highway Fund receive a share of the VLT only from alternative fuel vehicles, rental vehicles, and privately owned vehicles used as a school bus, ambulance or fire fighting service. These classifications have a different distribution formula but only make up a small percent of the revenue.